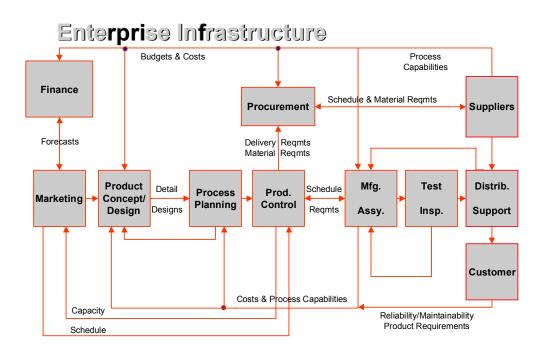

### **Overview**

Throughout the term we have examined different models depicting the Integrated Lean Enterprise (see the three diagrams below from earlier class presentations). The goal of this assignment is to provide your own vision of a framework for the Lean Enterprise. This assignment can be done alone or by partnering with one other individual.