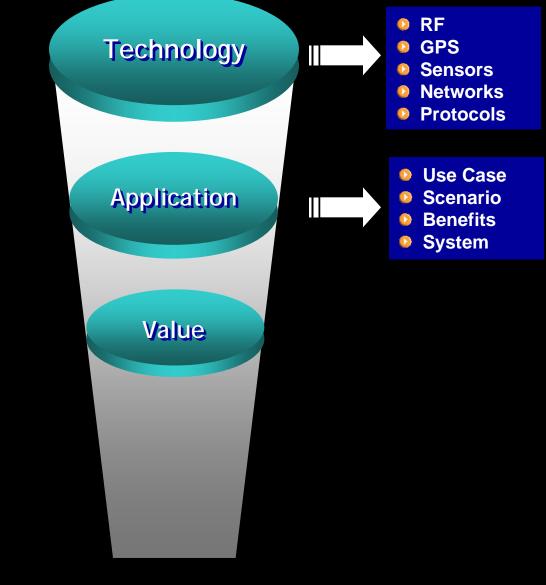

### Systems-based problems (not "tool" driven)

A hammer only looks for nails!

ASN is a broad spectrum ICT platform that has the depth and breadth to enhance applications where auto id and sensing contributes to decision support systems for real-world problems.

In this strategy the objective is not to use any one specific tool but to improve the decision making process in systems where confluence of multiple technologies (auto id using various types of RF and remote sensing) offers value and may help create innovative products, services, applications.