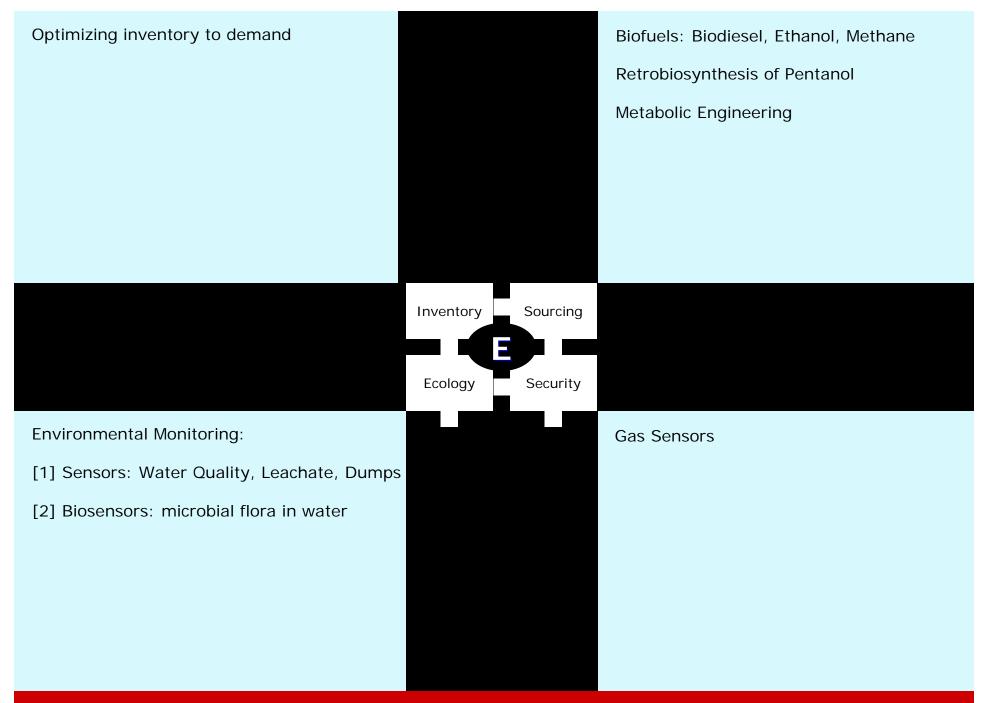

itute of Technology



# Innovation Strategy

### Systems-based problems (not "tool" driven)

A hammer only looks for nails!



ASN is a broad spectrum ICT platform that has the depth and breadth to enhance applications where auto id and sensing contributes to decision support systems for real-world problems.



In this strategy the objective is not to use any one specific tool but to improve the decision making process in systems where confluence of multiple technologies (auto id using various types of RF and remote sensing) offers value and may help create innovative products, services, applications.





#### Vertical Areas of Application







# **Auto-ID Sensor Networks** Manufacturing ENDERGETURING



















# **Auto-ID and Sensors in Mesh Networks** I













































Technology





































#### **Additional Information**

#### http://groups.google.com/group/shoumen/files?hl=en

See items

♦ 01 ♦ 02 ♦ 03 ♦ 04 ♦ 19 ✤ 20 ♦ 21 ♦ 42 **♦**48 ✤ 52 **\***60 ♦ 61

Dr Shoumen Palit Austin Datta Research Scientist, Engineering Systems Division, School of Engineering, MIT Co-Founder & Research Director, Forum for Supply Chain Innovation, MIT (former) Technology Board Member, Auto ID Center, MIT http://supplychain.mit.edu/shoumen