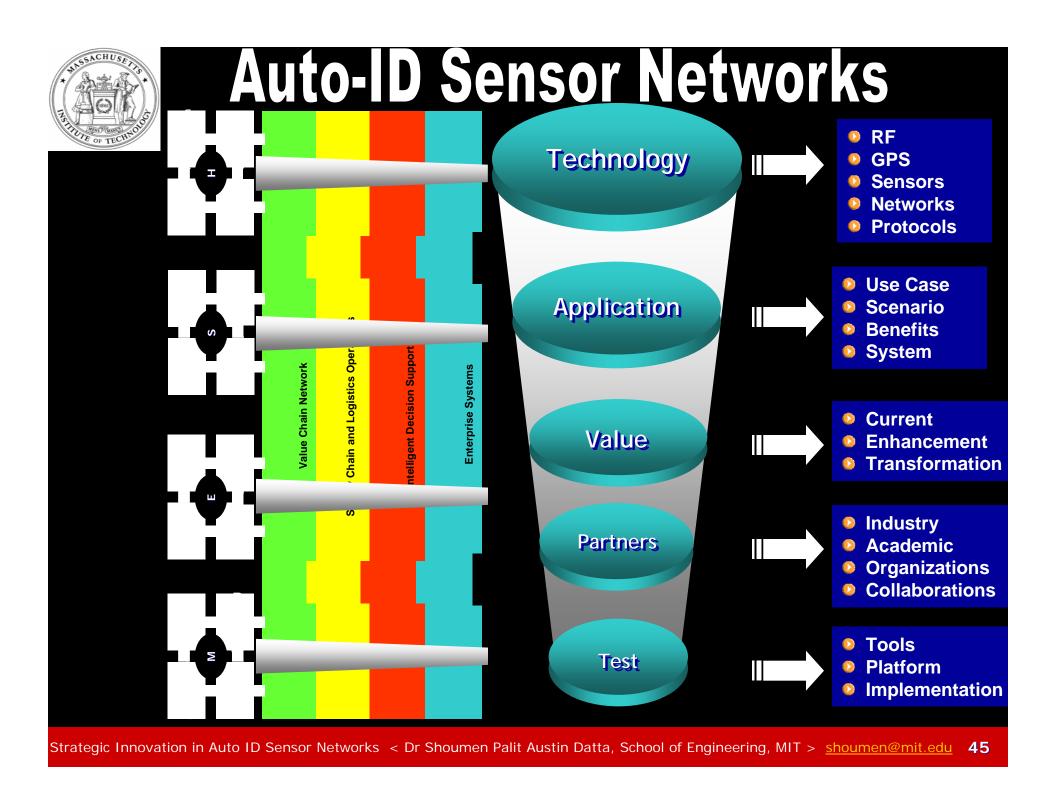

### Systems-based problems (not "tool" driven)

A hammer only looks for nails!

ASN is a broad spectrum ICT platform that has the depth and breadth to enhance applications where auto id and sensing contributes to decision support systems for real-world problems.

In this strategy the objective is not to use any one specific tool but to improve the decision making process in systems where confluence of multiple technologies (auto id using various types of RF and remote sensing) offers value and may help create innovative products, services, applications.