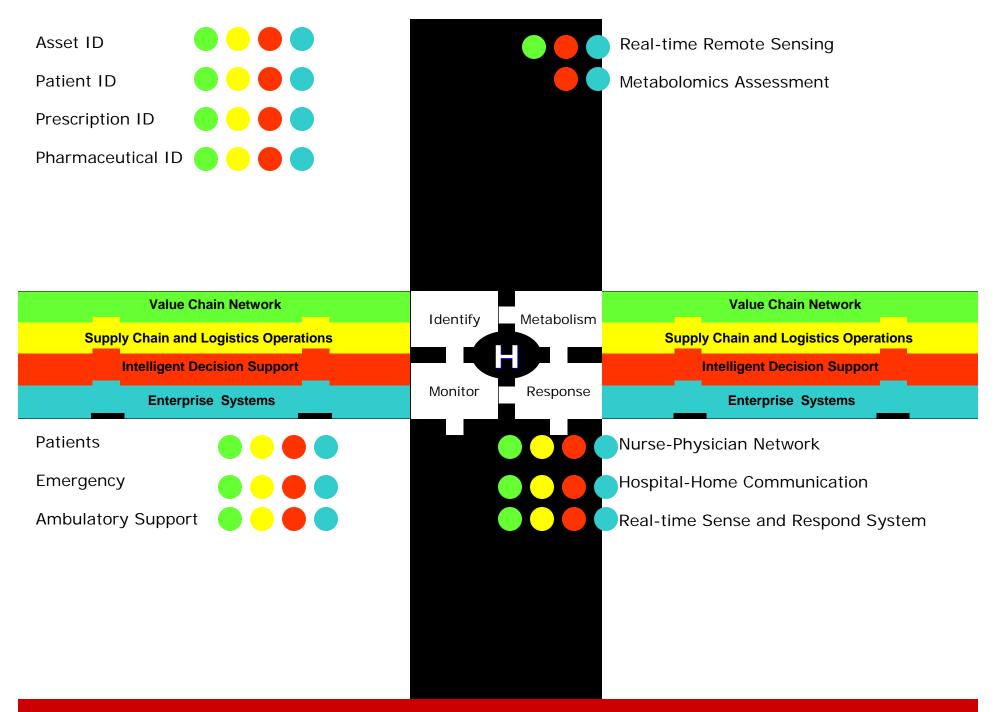

echnology



# Innovation Strategy

### Systems-based problems (not "tool" driven)

A hammer only looks for nails!



ASN is a broad spectrum ICT platform that has the depth and breadth to enhance applications where auto id and sensing contributes to decision support systems for real-world problems.



In this strategy the objective is not to use any one specific tool but to improve the decision making process in systems where confluence of multiple technologies (auto id using various types of RF and remote sensing) offers value and may help create innovative products, services, applications.





#### Vertical Areas of Application







# **Auto-ID Sensor Networks** Manufacturing ENDERGETURING



















# **Auto-ID and Sensors in Mesh Networks** I













































Technology





































#### **Additional Information**

#### http://groups.google.com/group/shoumen/files?hl=en

See items

♦ 01 ♦ 02 ♦ 03 ♦ 04 ♦ 19 ✤ 20 ♦ 21 ♦ 42 **♦**48 ✤ 52 **\***60 ♦ 61

Dr Shoumen Palit Austin Datta Research Scientist, Engineering Systems Division, School of Engineering, MIT Co-Founder & Research Director, Forum for Supply Chain Innovation, MIT (former) Technology Board Member, Auto ID Center, MIT http://supplychain.mit.edu/shoumen