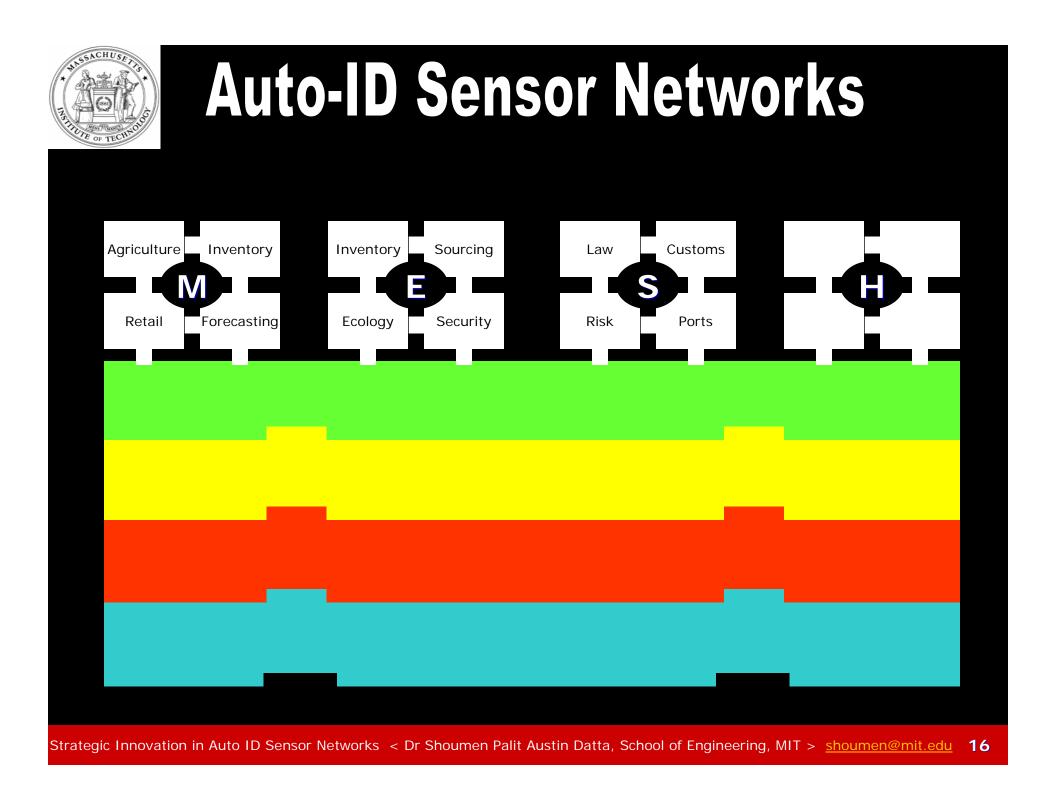

#### Vertical Areas of Application

# **Auto-ID Sensor Networks** Manufacturing ENDERGETURING