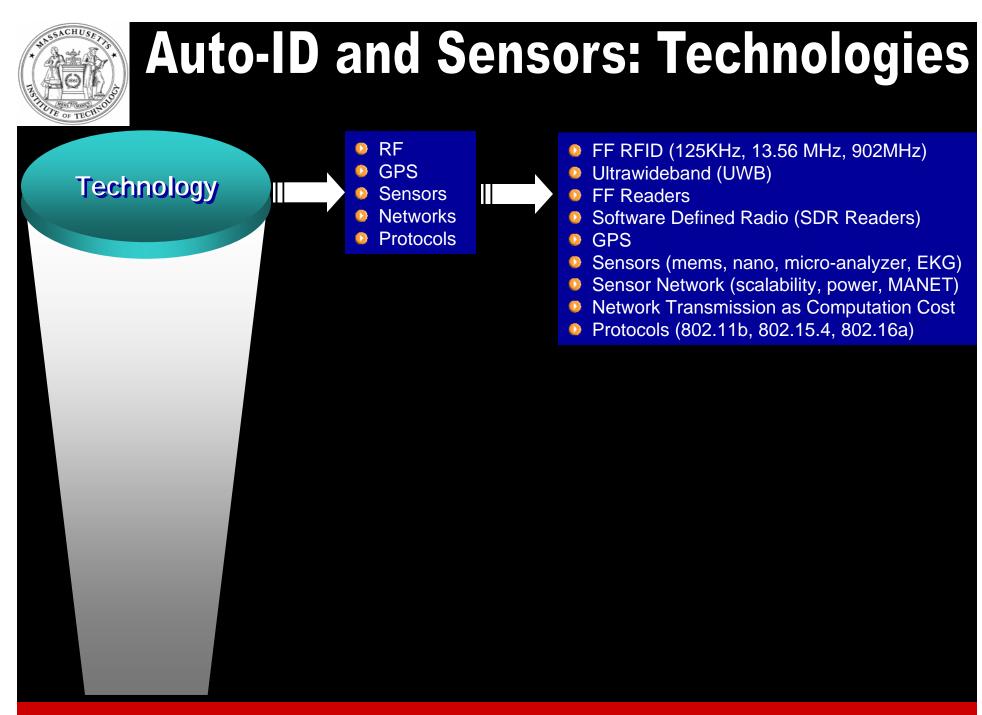

### Systems-based problems (not "tool" driven)

A hammer only looks for nails!

ASN is a broad spectrum ICT platform that has the depth and breadth to enhance applications where auto id and sensing contributes to decision support systems for real-world problems.

In this strategy the objective is not to use any one specific tool but to improve the decision making process in systems where confluence of multiple technologies (auto id using various types of RF and remote sensing) offers value and may help create innovative products, services, applications.