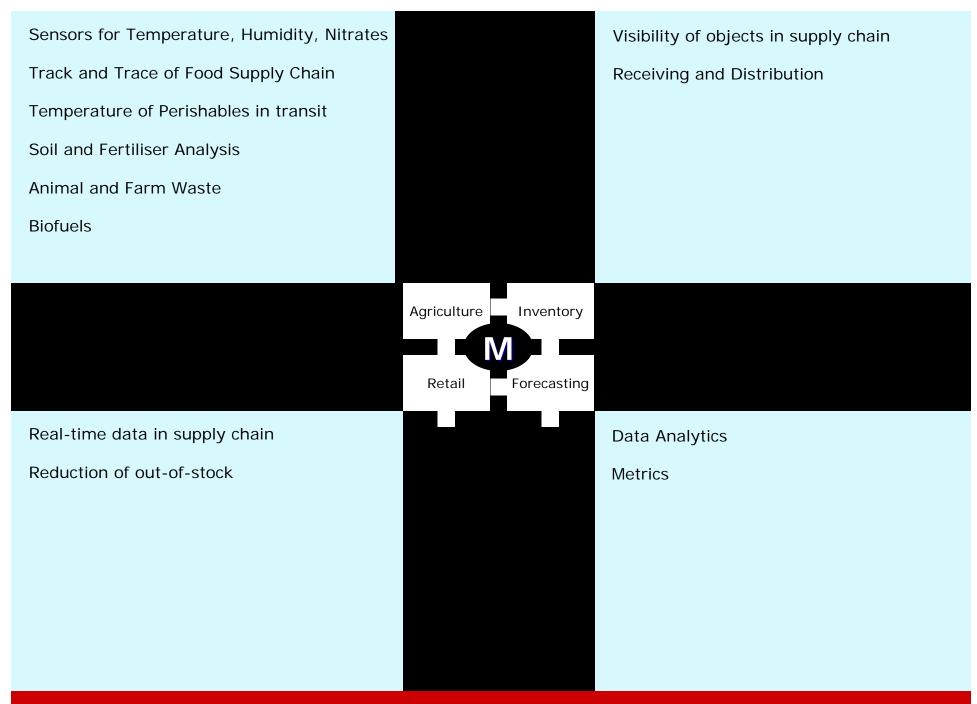

Institute of Technology



# Innovation Strategy

### Systems-based problems (not "tool" driven)

A hammer only looks for nails!



ASN is a broad spectrum ICT platform that has the depth and breadth to enhance applications where auto id and sensing contributes to decision support systems for real-world problems.



In this strategy the objective is not to use any one specific tool but to improve the decision making process in systems where confluence of multiple technologies (auto id using various types of RF and remote sensing) offers value and may help create innovative products, services, applications.





#### Vertical Areas of Application







# **Auto-ID Sensor Networks** Manufacturing ENDERGETURING



















# **Auto-ID and Sensors in Mesh Networks** I













































Technology





































#### **Additional Information**

#### http://groups.google.com/group/shoumen/files?hl=en

See items

♦ 01 ♦ 02 ♦ 03 ♦ 04 ♦ 19 ✤ 20 ♦ 21 ♦ 42 **♦**48 ✤ 52 **\***60 ♦ 61

Dr Shoumen Palit Austin Datta Research Scientist, Engineering Systems Division, School of Engineering, MIT Co-Founder & Research Director, Forum for Supply Chain Innovation, MIT (former) Technology Board Member, Auto ID Center, MIT http://supplychain.mit.edu/shoumen