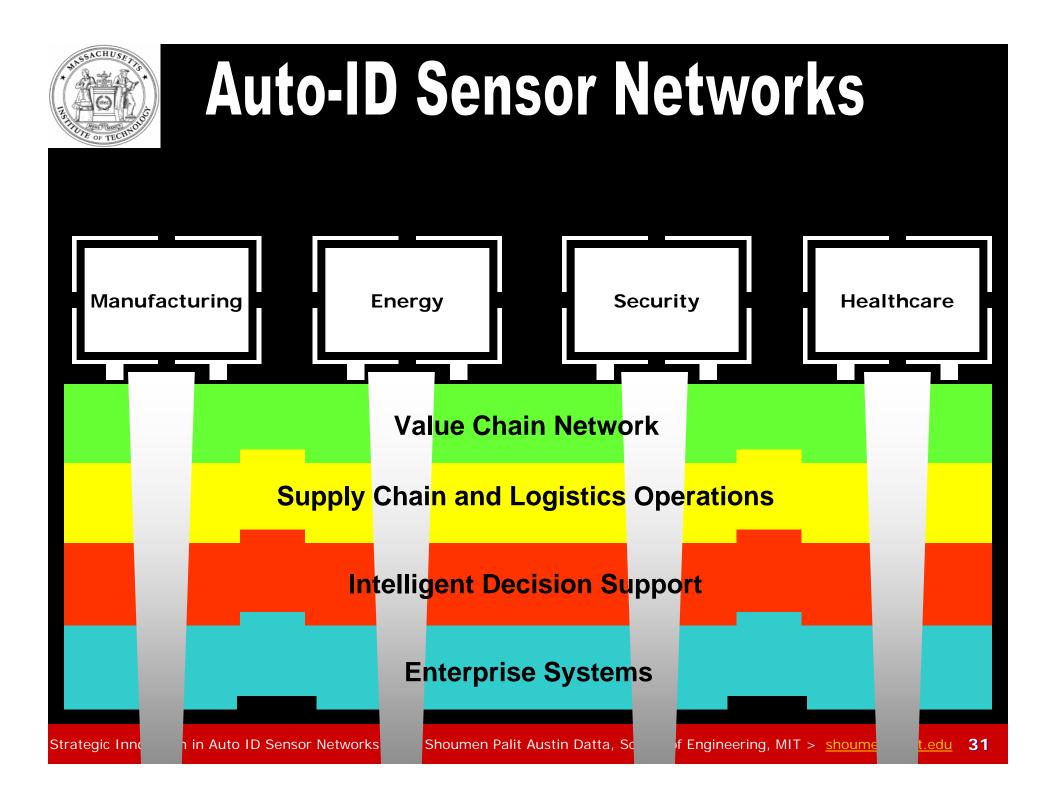

# **Auto-ID Sensor Networks** Manufacturing ENDERGETURING

#### Vertical Areas of Application