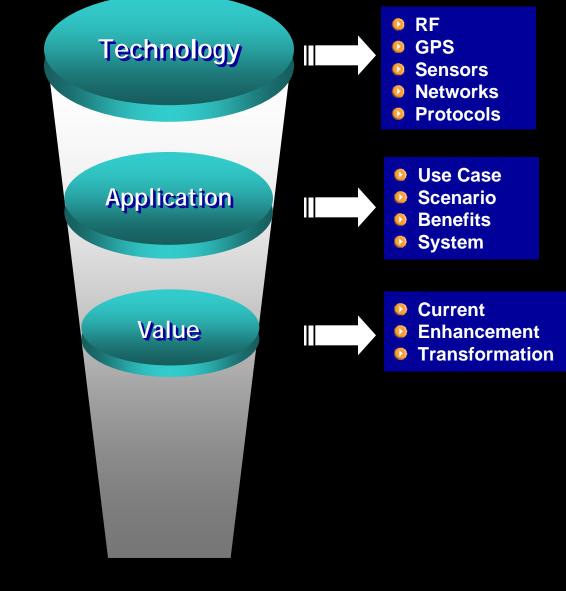

### Systems-based problems (not "tool" driven)

A hammer only looks for nails!

ASN is a broad spectrum ICT platform that has the depth and breadth to enhance applications where auto id and sensing contributes to decision support systems for real-world problems.

In this strategy the objective is not to use any one specific tool but to improve the decision making process in systems where confluence of multiple technologies (auto id using various types of RF and remote sensing) offers value and may help create innovative products, services, applications.