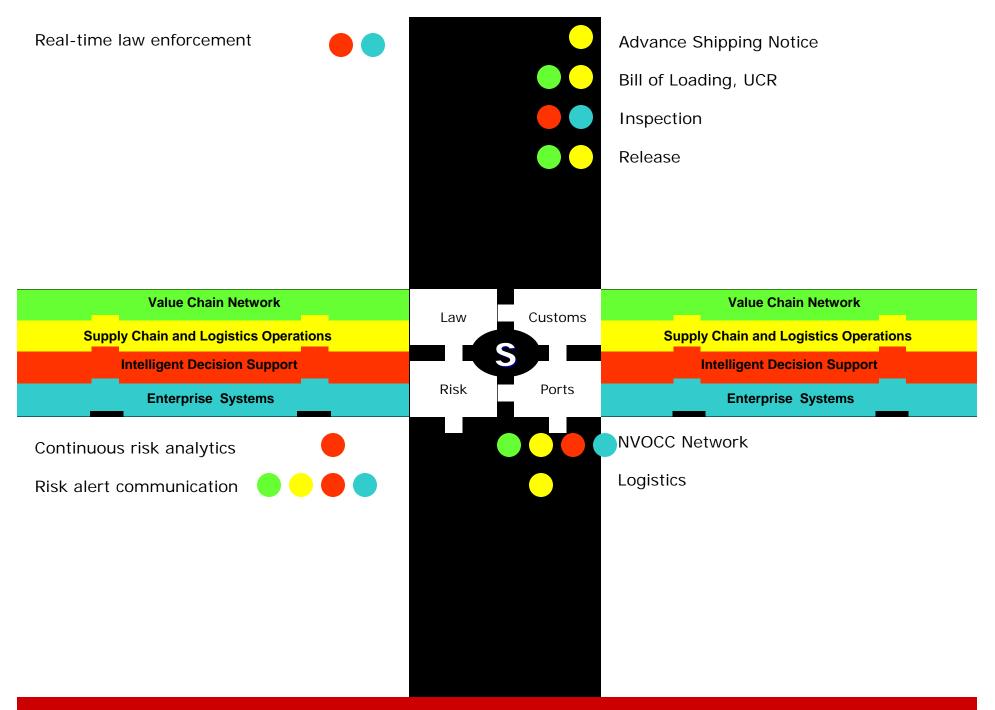

of Technology



# Innovation Strategy

### Systems-based problems (not "tool" driven)

A hammer only looks for nails!



ASN is a broad spectrum ICT platform that has the depth and breadth to enhance applications where auto id and sensing contributes to decision support systems for real-world problems.



In this strategy the objective is not to use any one specific tool but to improve the decision making process in systems where confluence of multiple technologies (auto id using various types of RF and remote sensing) offers value and may help create innovative products, services, applications.





#### Vertical Areas of Application







# **Auto-ID Sensor Networks** Manufacturing ENDERGETURING



















# **Auto-ID and Sensors in Mesh Networks** I













































Technology





































#### **Additional Information**

#### http://groups.google.com/group/shoumen/files?hl=en

See items

♦ 01 ♦ 02 ♦ 03 ♦ 04 ♦ 19 ✤ 20 ♦ 21 ♦ 42 **♦**48 ✤ 52 **\***60 ♦ 61

Dr Shoumen Palit Austin Datta Research Scientist, Engineering Systems Division, School of Engineering, MIT Co-Founder & Research Director, Forum for Supply Chain Innovation, MIT (former) Technology Board Member, Auto ID Center, MIT http://supplychain.mit.edu/shoumen