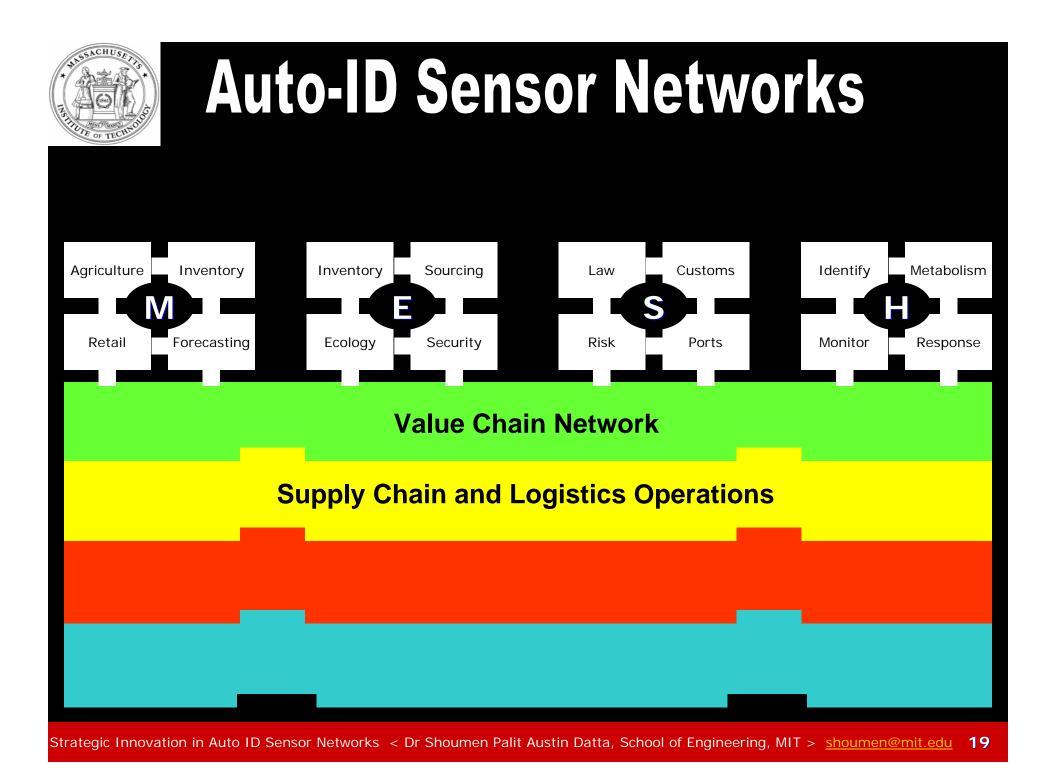

#### Vertical Areas of Application

# **Auto-ID Sensor Networks** Manufacturing ENDERGETURING