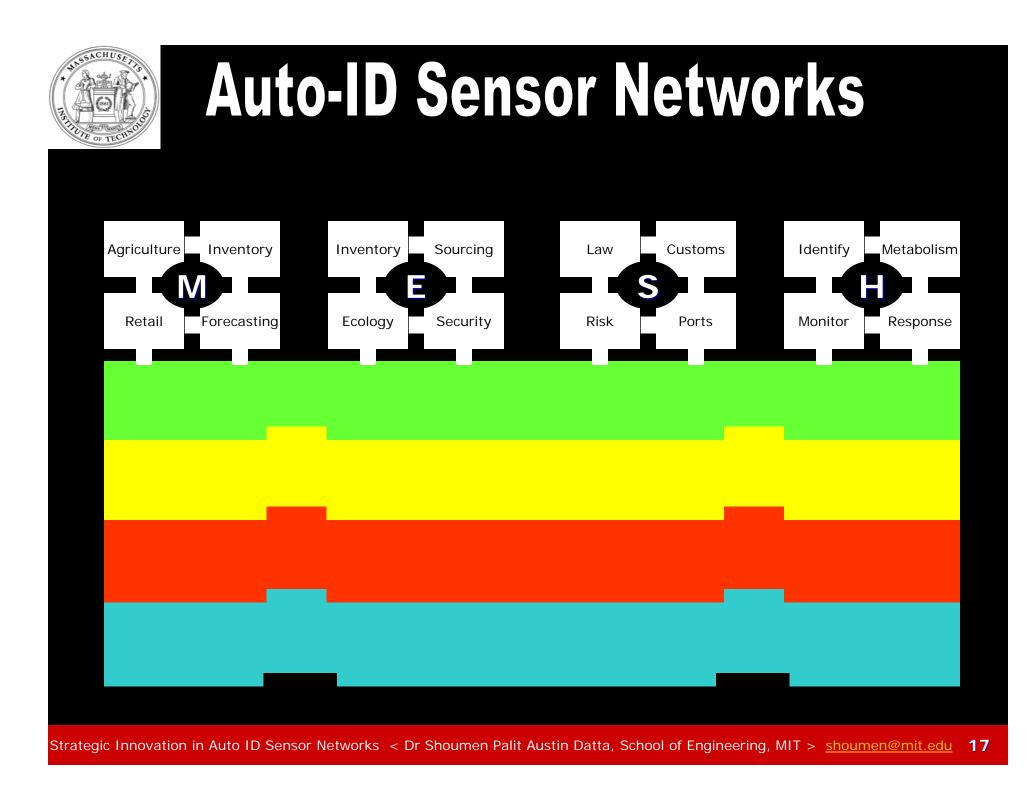

#### Vertical Areas of Application

# **Auto-ID Sensor Networks** Manufacturing ENDERGETURING