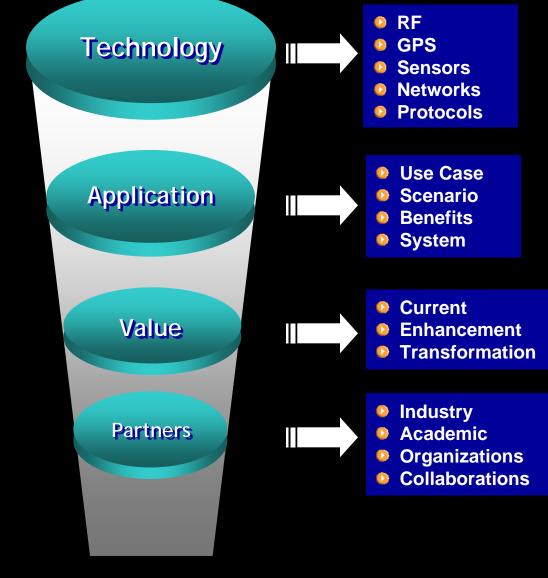

### Systems-based problems (not "tool" driven)

A hammer only looks for nails!

ASN is a broad spectrum ICT platform that has the depth and breadth to enhance applications where auto id and sensing contributes to decision support systems for real-world problems.

In this strategy the objective is not to use any one specific tool but to improve the decision making process in systems where confluence of multiple technologies (auto id using various types of RF and remote sensing) offers value and may help create innovative products, services, applications.