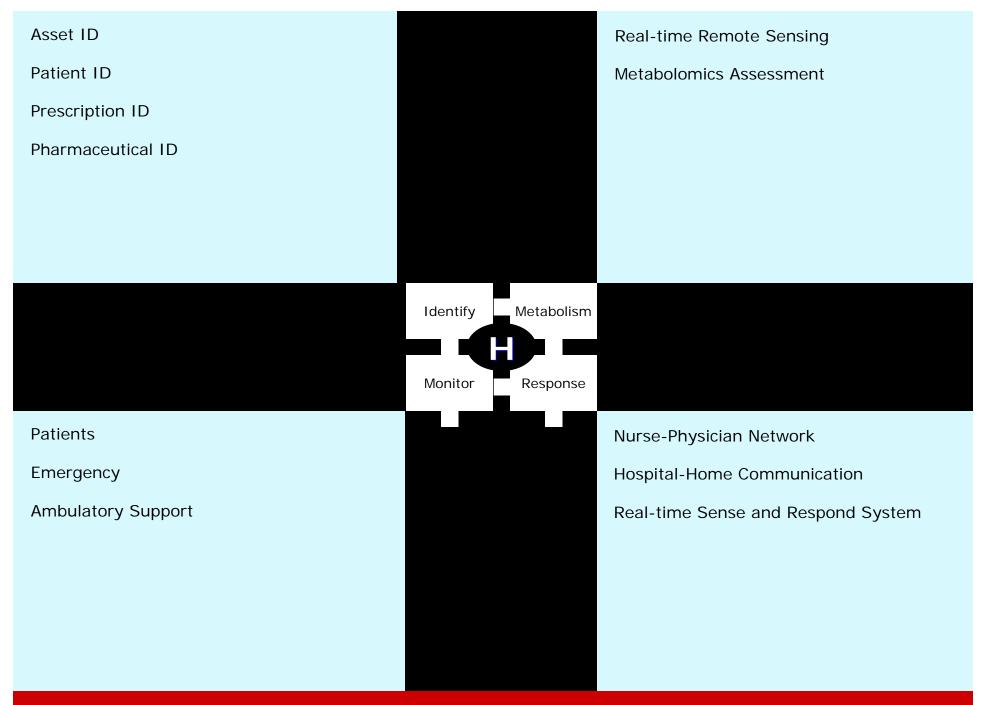

Technology



# Innovation Strategy

### Systems-based problems (not "tool" driven)

A hammer only looks for nails!



ASN is a broad spectrum ICT platform that has the depth and breadth to enhance applications where auto id and sensing contributes to decision support systems for real-world problems.



In this strategy the objective is not to use any one specific tool but to improve the decision making process in systems where confluence of multiple technologies (auto id using various types of RF and remote sensing) offers value and may help create innovative products, services, applications.





#### Vertical Areas of Application







# **Auto-ID Sensor Networks** Manufacturing ENDERGETURING



















# **Auto-ID and Sensors in Mesh Networks** I













































Technology





































#### **Additional Information**

#### http://groups.google.com/group/shoumen/files?hl=en

See items

♦ 01 ♦ 02 ♦ 03 ♦ 04 ♦ 19 ✤ 20 ♦ 21 ♦ 42 **♦**48 ✤ 52 **\***60 ♦ 61

Dr Shoumen Palit Austin Datta Research Scientist, Engineering Systems Division, School of Engineering, MIT Co-Founder & Research Director, Forum for Supply Chain Innovation, MIT (former) Technology Board Member, Auto ID Center, MIT http://supplychain.mit.edu/shoumen