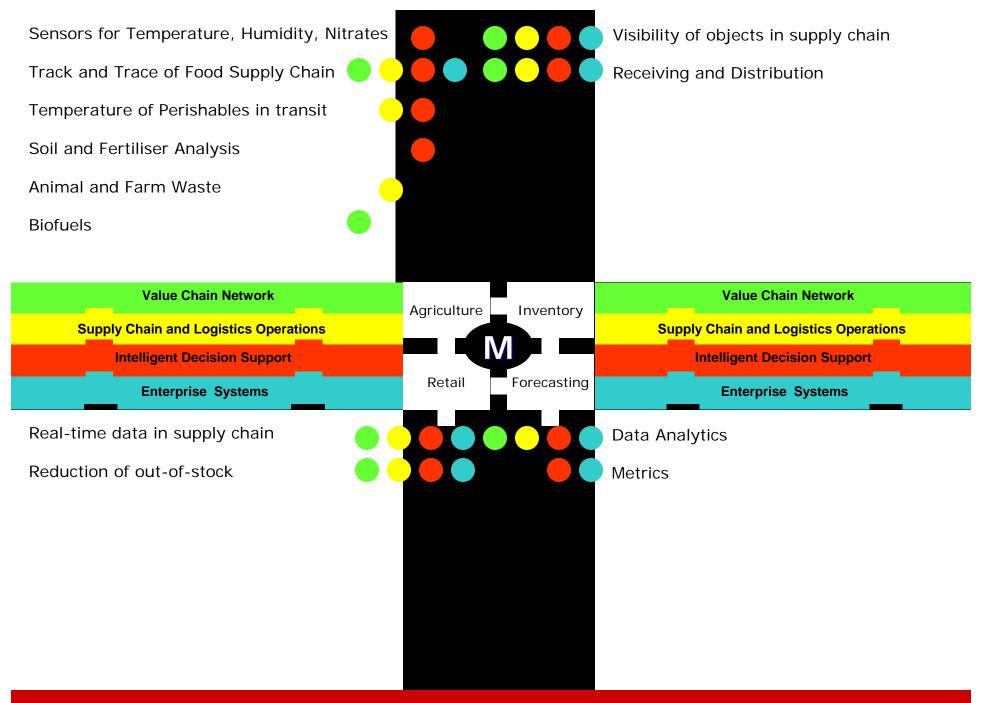

stitute of Technology



# Innovation Strategy

### Systems-based problems (not "tool" driven)

A hammer only looks for nails!



ASN is a broad spectrum ICT platform that has the depth and breadth to enhance applications where auto id and sensing contributes to decision support systems for real-world problems.



In this strategy the objective is not to use any one specific tool but to improve the decision making process in systems where confluence of multiple technologies (auto id using various types of RF and remote sensing) offers value and may help create innovative products, services, applications.





#### Vertical Areas of Application







# **Auto-ID Sensor Networks** Manufacturing ENDERGETURING



















# **Auto-ID and Sensors in Mesh Networks** I













































Technology





































#### **Additional Information**

#### http://groups.google.com/group/shoumen/files?hl=en

See items

♦ 01 ♦ 02 ♦ 03 ♦ 04 ♦ 19 ✤ 20 ♦ 21 ♦ 42 **♦**48 ✤ 52 **\***60 ♦ 61

Dr Shoumen Palit Austin Datta Research Scientist, Engineering Systems Division, School of Engineering, MIT Co-Founder & Research Director, Forum for Supply Chain Innovation, MIT (former) Technology Board Member, Auto ID Center, MIT http://supplychain.mit.edu/shoumen