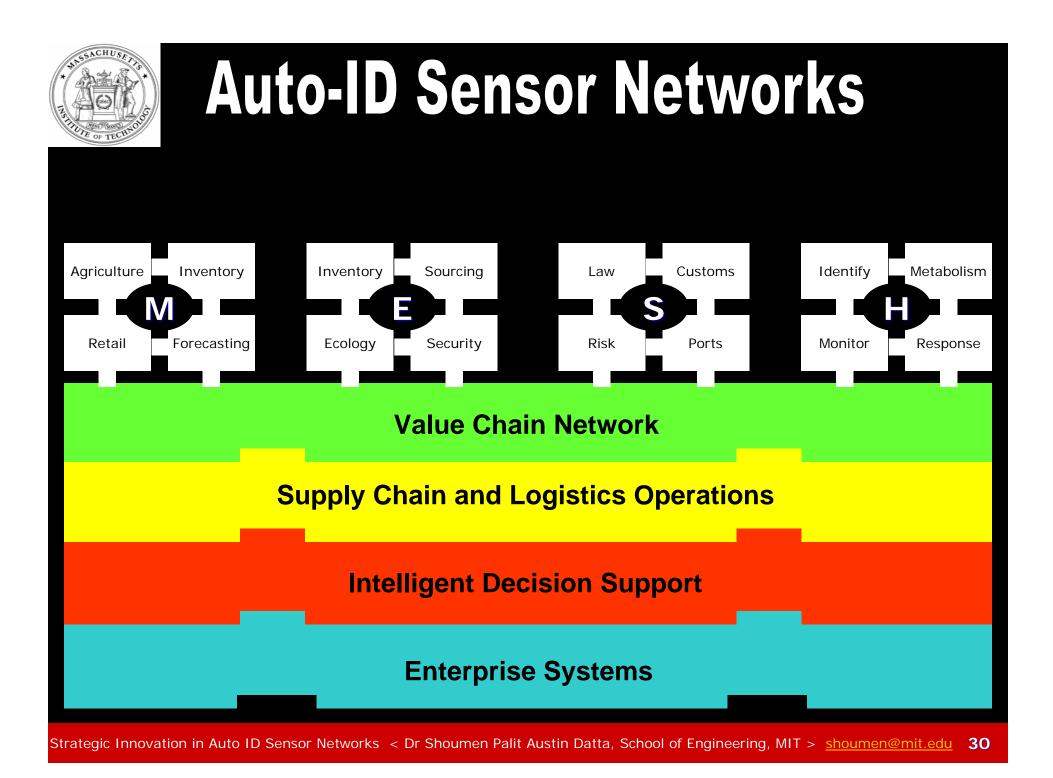

#### Vertical Areas of Application

### Systems-based problems (not "tool" driven)

A hammer only looks for nails!

ASN is a broad spectrum ICT platform that has the depth and breadth to enhance applications where auto id and sensing contributes to decision support systems for real-world problems.

In this strategy the objective is not to use any one specific tool but to improve the decision making process in systems where confluence of multiple technologies (auto id using various types of RF and remote sensing) offers value and may help create innovative products, services, applications.