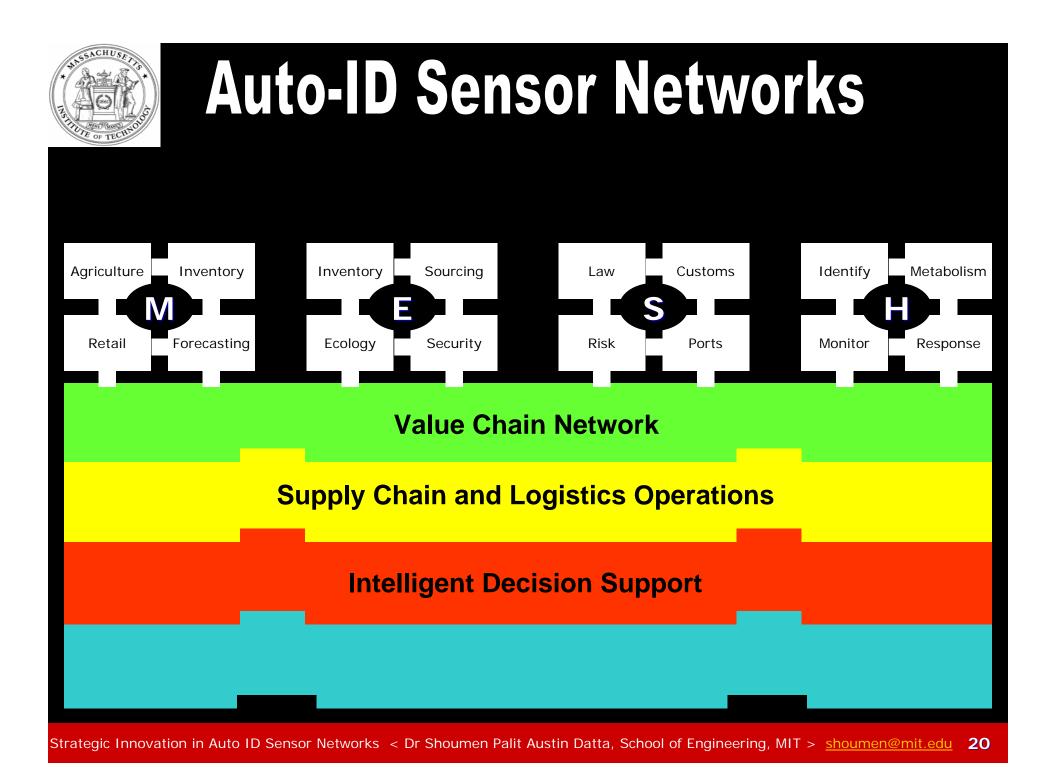

#### Vertical Areas of Application

# **Auto-ID Sensor Networks** Manufacturing ENDERGETURING