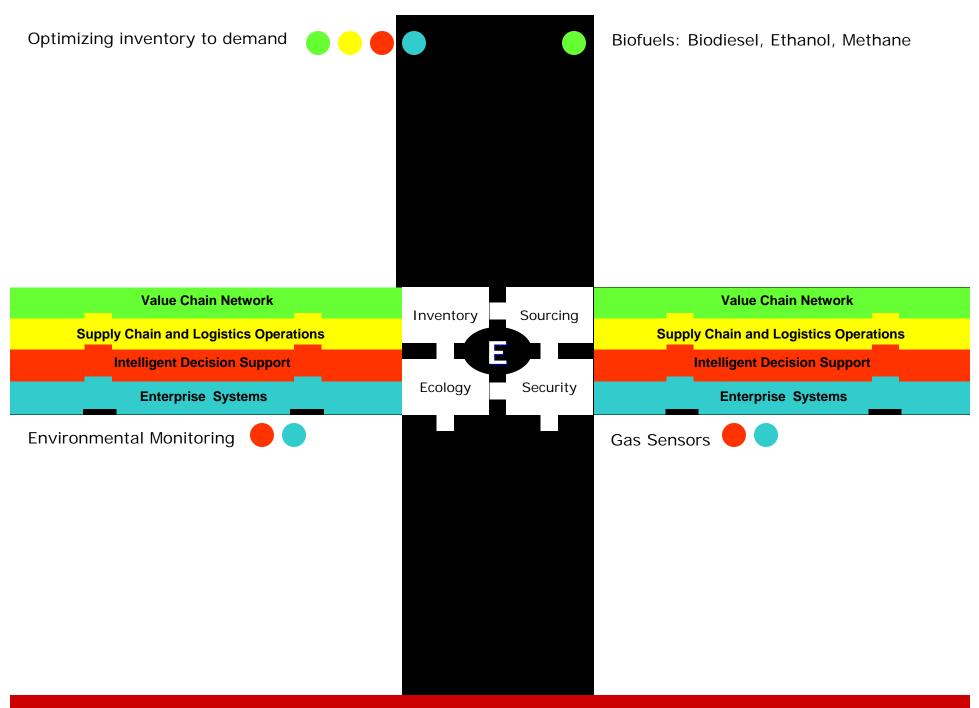

ute of Technology



# Innovation Strategy

### Systems-based problems (not "tool" driven)

A hammer only looks for nails!



ASN is a broad spectrum ICT platform that has the depth and breadth to enhance applications where auto id and sensing contributes to decision support systems for real-world problems.



In this strategy the objective is not to use any one specific tool but to improve the decision making process in systems where confluence of multiple technologies (auto id using various types of RF and remote sensing) offers value and may help create innovative products, services, applications.





#### Vertical Areas of Application







# **Auto-ID Sensor Networks** Manufacturing ENDERGETURING



















# **Auto-ID and Sensors in Mesh Networks** I













































Technology





































#### **Additional Information**

#### http://groups.google.com/group/shoumen/files?hl=en

See items

♦ 01 ♦ 02 ♦ 03 ♦ 04 ♦ 19 ✤ 20 ♦ 21 ♦ 42 **♦**48 ✤ 52 **\***60 ♦ 61

Dr Shoumen Palit Austin Datta Research Scientist, Engineering Systems Division, School of Engineering, MIT Co-Founder & Research Director, Forum for Supply Chain Innovation, MIT (former) Technology Board Member, Auto ID Center, MIT http://supplychain.mit.edu/shoumen