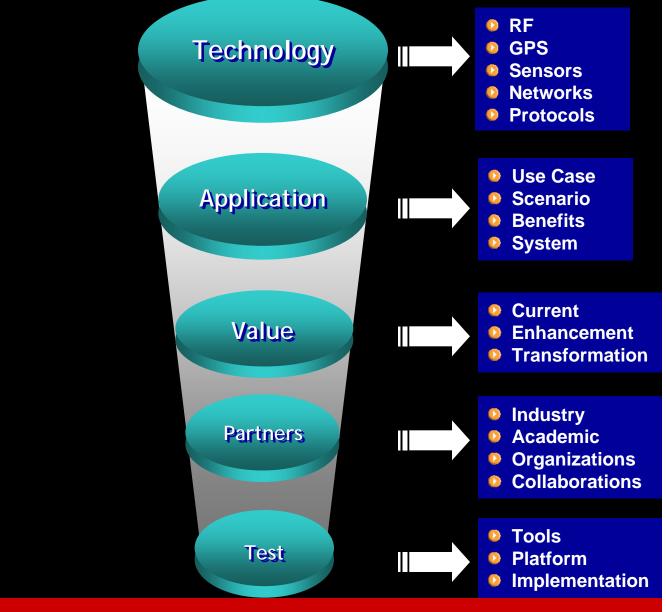

### Systems-based problems (not "tool" driven)

A hammer only looks for nails!

ASN is a broad spectrum ICT platform that has the depth and breadth to enhance applications where auto id and sensing contributes to decision support systems for real-world problems.

In this strategy the objective is not to use any one specific tool but to improve the decision making process in systems where confluence of multiple technologies (auto id using various types of RF and remote sensing) offers value and may help create innovative products, services, applications.