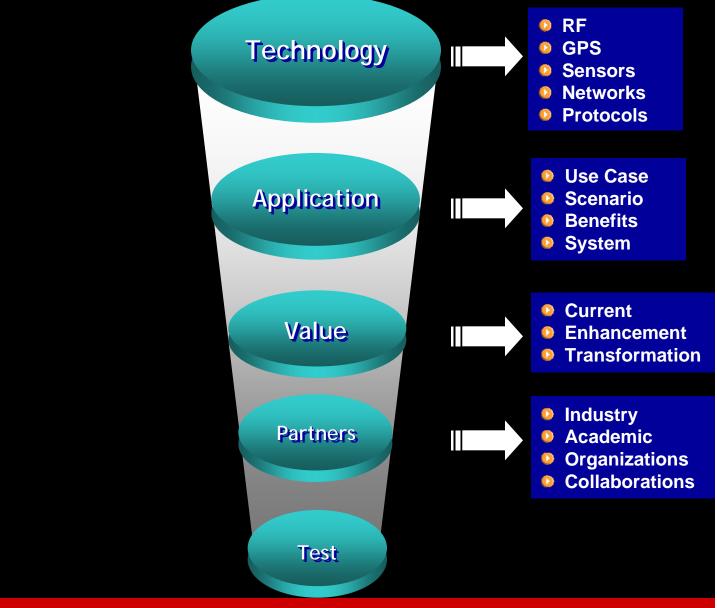

### Systems-based problems (not "tool" driven)

A hammer only looks for nails!

ASN is a broad spectrum ICT platform that has the depth and breadth to enhance applications where auto id and sensing contributes to decision support systems for real-world problems.

In this strategy the objective is not to use any one specific tool but to improve the decision making process in systems where confluence of multiple technologies (auto id using various types of RF and remote sensing) offers value and may help create innovative products, services, applications.