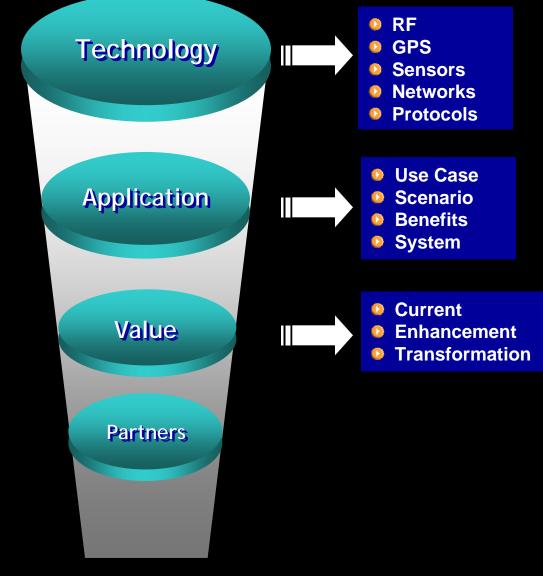

### Systems-based problems (not "tool" driven)

A hammer only looks for nails!

ASN is a broad spectrum ICT platform that has the depth and breadth to enhance applications where auto id and sensing contributes to decision support systems for real-world problems.

In this strategy the objective is not to use any one specific tool but to improve the decision making process in systems where confluence of multiple technologies (auto id using various types of RF and remote sensing) offers value and may help create innovative products, services, applications.