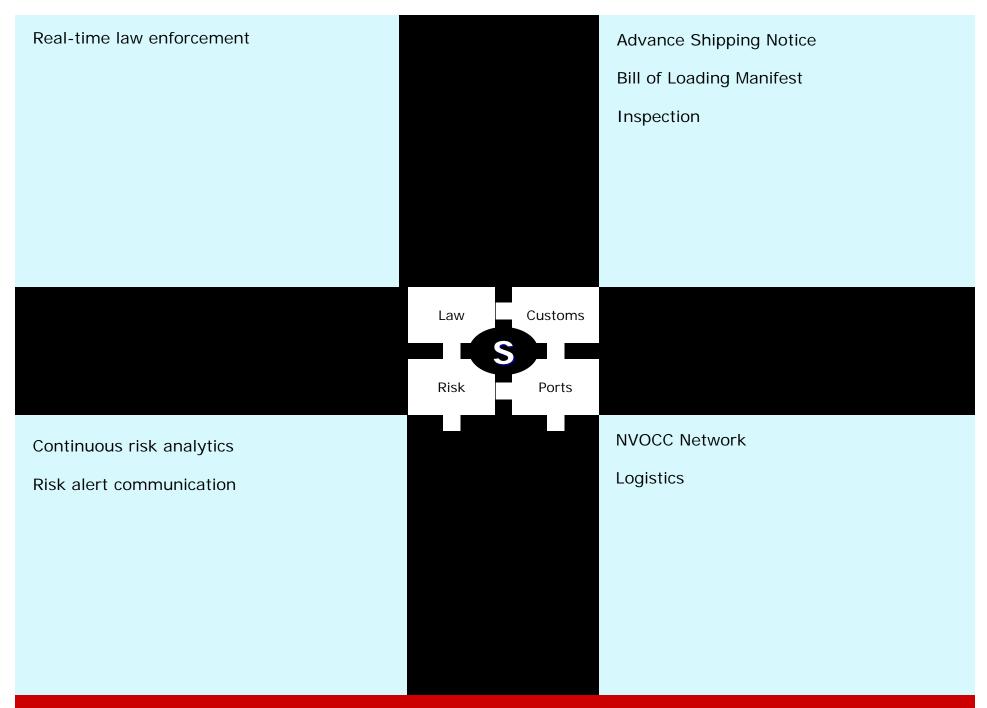

e of Technology



# Innovation Strategy

### Systems-based problems (not "tool" driven)

A hammer only looks for nails!



ASN is a broad spectrum ICT platform that has the depth and breadth to enhance applications where auto id and sensing contributes to decision support systems for real-world problems.



In this strategy the objective is not to use any one specific tool but to improve the decision making process in systems where confluence of multiple technologies (auto id using various types of RF and remote sensing) offers value and may help create innovative products, services, applications.





#### Vertical Areas of Application







# **Auto-ID Sensor Networks** Manufacturing ENDERGETURING



















# **Auto-ID and Sensors in Mesh Networks** I













































Technology





































#### **Additional Information**

#### http://groups.google.com/group/shoumen/files?hl=en

See items

♦ 01 ♦ 02 ♦ 03 ♦ 04 ♦ 19 ✤ 20 ♦ 21 ♦ 42 **♦**48 ✤ 52 **\***60 ♦ 61

Dr Shoumen Palit Austin Datta Research Scientist, Engineering Systems Division, School of Engineering, MIT Co-Founder & Research Director, Forum for Supply Chain Innovation, MIT (former) Technology Board Member, Auto ID Center, MIT http://supplychain.mit.edu/shoumen