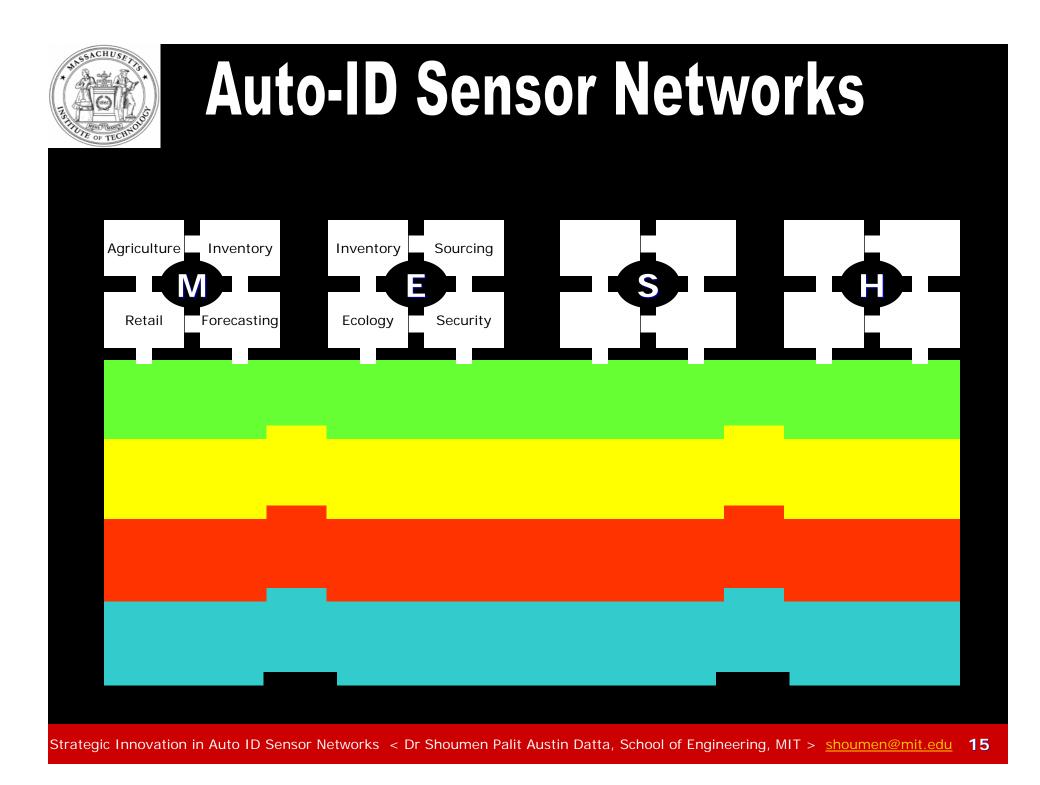

#### Vertical Areas of Application

# **Auto-ID Sensor Networks** Manufacturing ENDERGETURING