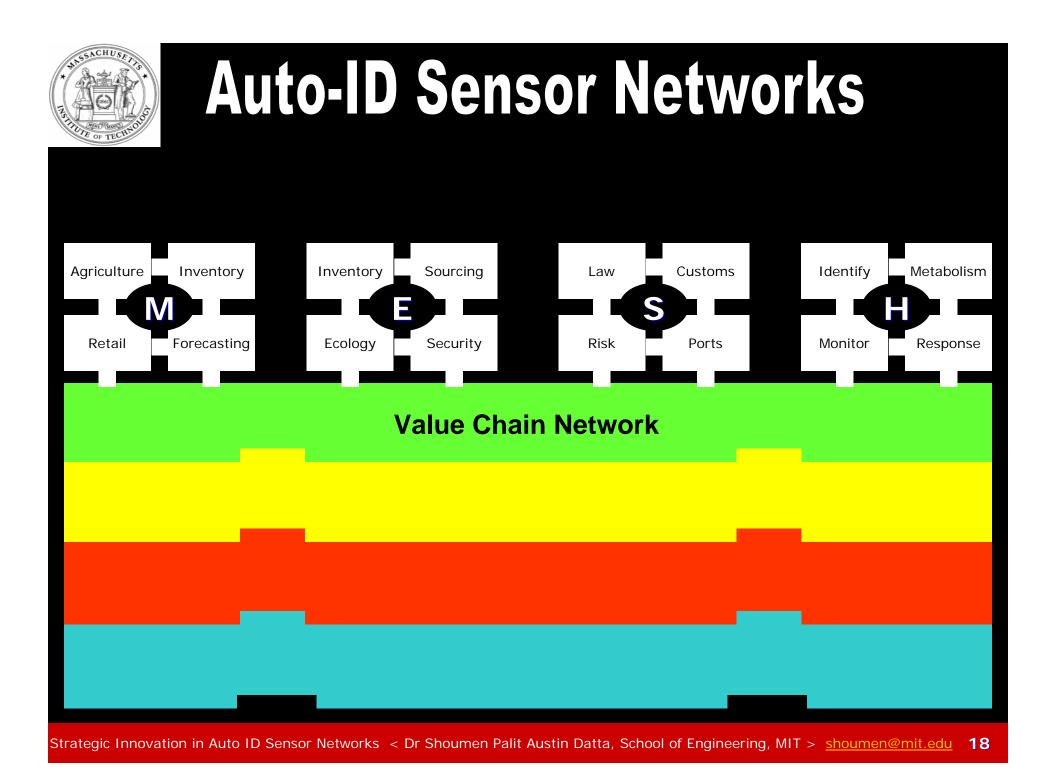

#### Vertical Areas of Application

# **Auto-ID Sensor Networks** Manufacturing ENDERGETURING