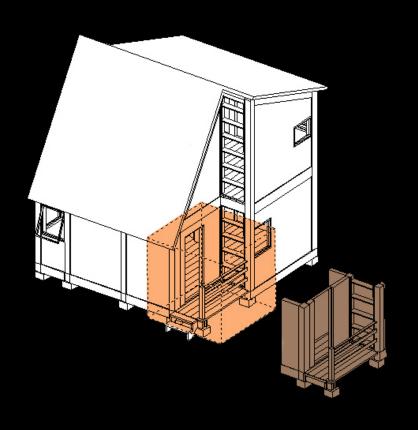

## ...rapid prototype

Prototyped region

Porch entrance and window to kitchen Scale: ½"=1'-0" Lasercut chipboard on bound-powder base