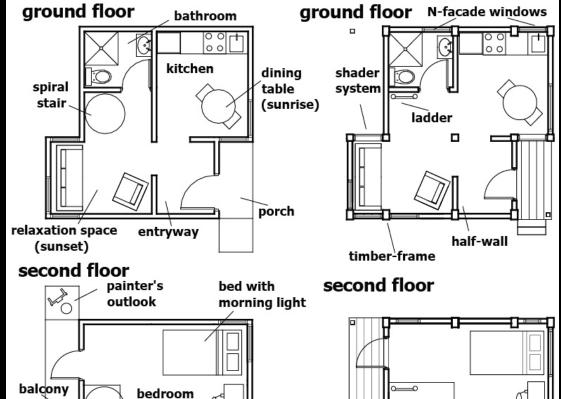

- less crowded, more open ground floor
- interior lighting enhanced
- structurally accurate
- performance and feasibility improvements

Scheme 1 Scheme 2

Scheme 1

Scheme 2

...interior daylighting

## Daylight Solutions in the Bedroom Loft

Tilted shaders eliminate glare and create a fall-off of ambient light around desk, while the bed remains dark. Narrow bedside windows glow to bring in the morning, providing light and a view without sacrificing privacy.