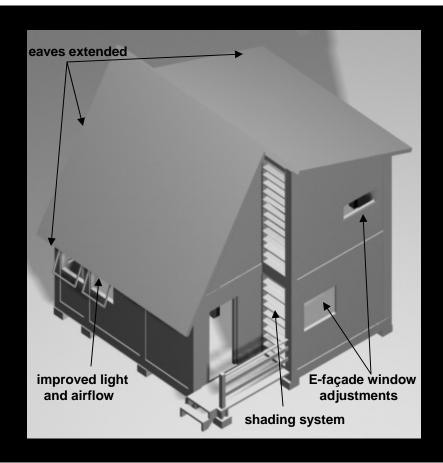

- less crowded, more open ground floor
- interior lighting enhanced
- structurally accurate
- performance and feasibility improvements

Scheme 1 Scheme 2

Scheme 1

Scheme 2

...interior daylighting