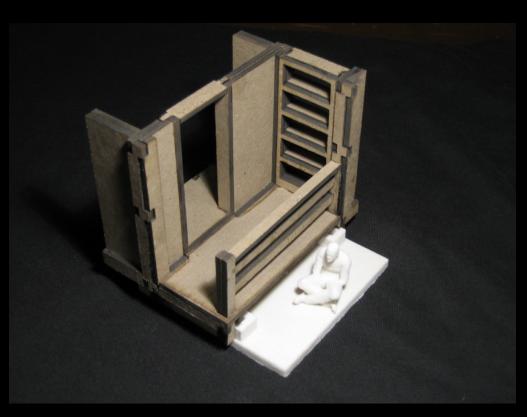

## ...rapid prototype

Prototyped region

Porch entrance and window to kitchen Scale: ½"=1'-0" Lasercut chipboard on bound-powder base