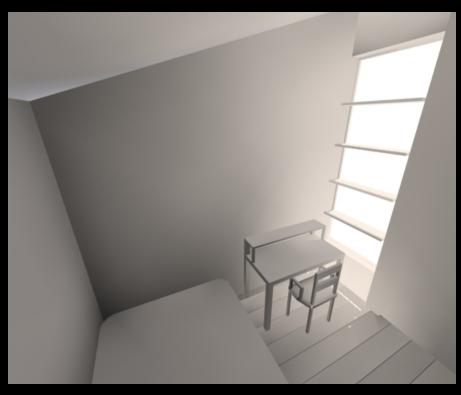

## Daylight Solutions in the Bedroom Loft

Tilted shaders eliminate glare and create a fall-off of ambient light around desk, while the bed remains dark. Narrow bedside windows glow to bring in the morning, providing light and a view without sacrificing privacy.