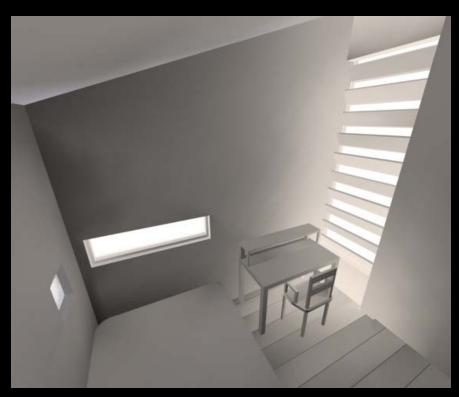

## Daylight Solutions in the Bedroom Loft

Tilted shaders eliminate glare and create a fall-off of ambient light around desk, while the bed remains dark. Narrow bedside windows glow to bring in the morning, providing light and a view without sacrificing privacy.