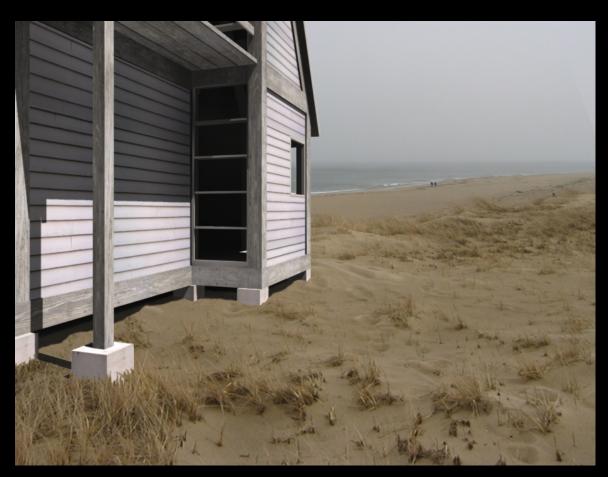

## City of Provincetown...

A two-story cottage, split among the dunes, causes two tall membranes of glass to allow a play of light to flood through both its ends

Beautiful exposed timber rafters soar above the tall central space

...at a glance

Trade in the honking of cars and gasoline fumes for the calm crash of waves and summer breezes. Rolling sand, rushing water, a walk along the beach...

Scheme 2

loft

Scheme 1

...scheme alterations...