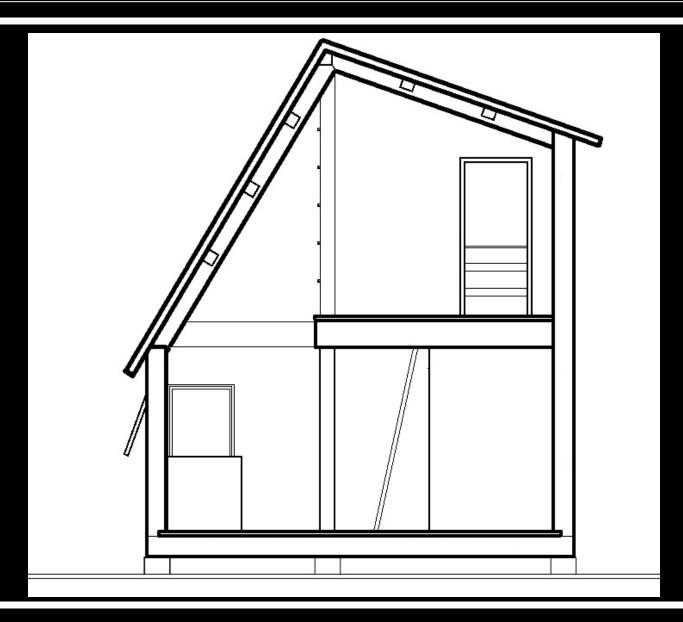

## City of Provincetown...

A two-story cottage, split among the dunes, causes two tall membranes of glass to allow a play of light to flood through both its ends

Beautiful exposed timber rafters soar above the tall central space

Climb upwards to a second-story bedroom loft, with a view off an artist's balcony

Timber frame construction lasts for generations and is a quicker, more environmentally friendly way to build

A unique space reminiscent of the Saltbox home, a distinctive style that originated in New England

## Daylight Solutions in the Bedroom Loft

Tilted shaders eliminate glare and create a fall-off of ambient light around desk, while the bed remains dark. Narrow bedside windows glow to bring in the morning, providing light and a view without sacrificing privacy.