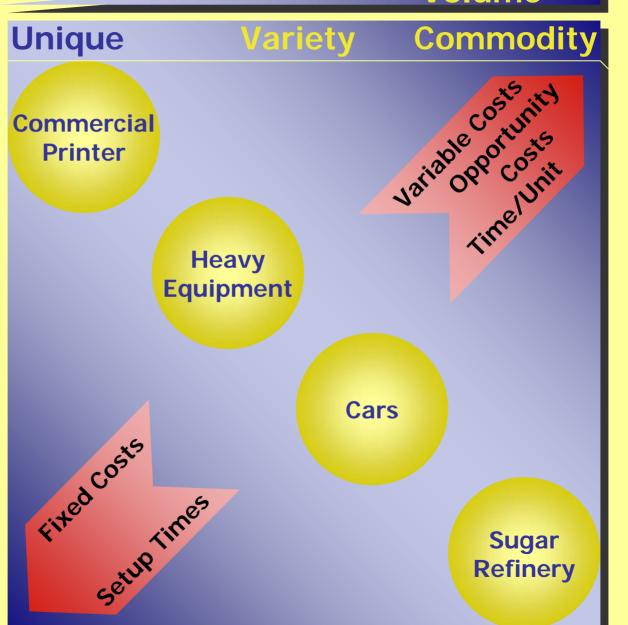

## **Product-Process Matrix**

- Coordinate Manufacturing (Process Type)
  & Marketing (Market Segment)
- Most Companies live on Diagonal
- 2 Common Traps
  - Upper right: Time/unit & Opport. Costs up
  - Lower left: Setup Times up
- New Developments facilitate lower left